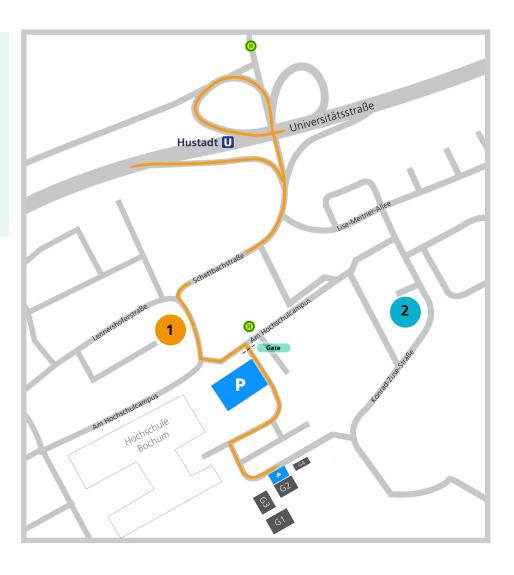

#### ATTENTION!

Please use the adjacent map. If you only use the navigation system, you will not find us at the address given above.

You can also find a parking space here.

#### U35 - Campus line

You can reach the institute from Bochum main station (Bochum HBF) by taking the U35 campus line in the direction of Hustadt. Travel to Lennershof. After reaching the top of the hill, keep left. Follow the street »Im Westenfeld« until you reach »Lennershoferstraße«. From there you will reach the street »Am Hochschulcampus«. via the university grounds. Turn left at the gate and then follow the map (page 1).

#### **Line 346**

Get off at the »Fachhochschule« stop. The gate is diagonally opposite the stop. Then follow the map (page 1).

# Coming from the A40

From Essen keep right and follow the highway 448. From Dortmund take exit 32 Dreieck Bochum West. Follow the A448, take the Ruhr-Universität exit and follow Universitätsstraße to the right. Take the exit Universität-Ost/Botanischer Garten/ Fachhochschule. Then straight ahead onto Schattbachstraße and continue according to the plan (page 1).

# Coming from A43

Take the exit Bochum Querenburg/Ruhr-Universität and drive along Universitätsstraße in the direction of Universität/Zentrum. Take the exit Universität-Ost/Botanischer Garten/ Fachhochschule. Then straight ahead onto Schattbachstraße and continue according to the plan (page 1).

# Cars and vans <7,5t

Use the orange route. Please drive up to the barrier and use the call system there to identify yourself as a visitor to the Fraunhofer IEG. You can then drive up to the Fraunhofer IEG and use the available visitor parking spaces.